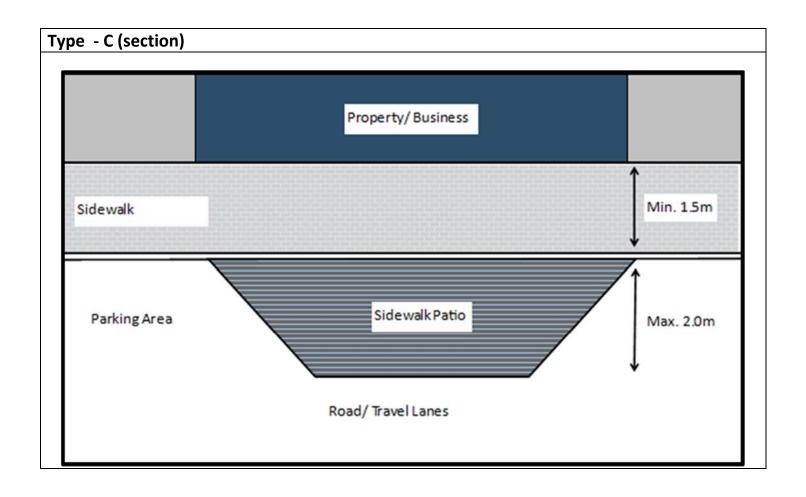

### **TRAFFIC CONTROL**

Please fill in the blanks below. All applicants for Types B or C are advised to follow the attached instructional plan; if the patio installation requires modifications from the instructional plan, please provide a proposed modified traffic control plan.

| please provide a proposed modified traffic control plan. |          |                            |  |  |  |
|----------------------------------------------------------|----------|----------------------------|--|--|--|
| APPLICANT INFO                                           | ORMATION | LOCATION (ADDRESS)         |  |  |  |
| Business Name:                                           |          | Civic Address:             |  |  |  |
| Contact Name:                                            |          |                            |  |  |  |
| Address:                                                 |          |                            |  |  |  |
| City:                                                    | Postal:  | Name of the Establishment: |  |  |  |
| Tel:                                                     | Fax:     |                            |  |  |  |
| Email:                                                   |          |                            |  |  |  |
| SCOPE OF WORK                                            |          |                            |  |  |  |
| Installation Date:                                       |          |                            |  |  |  |
| Work Time:                                               |          | (e.g. 9:00 AM – 10:00 AM)  |  |  |  |
| Contractor's Contact Info:                               | Name:    |                            |  |  |  |
|                                                          | Phone:   |                            |  |  |  |
|                                                          | Email:   |                            |  |  |  |
| APPLICANT'S SIGNATURE                                    |          |                            |  |  |  |
| APPLICANT'S SIGNATURE:                                   |          | DATE:                      |  |  |  |
|                                                          |          |                            |  |  |  |