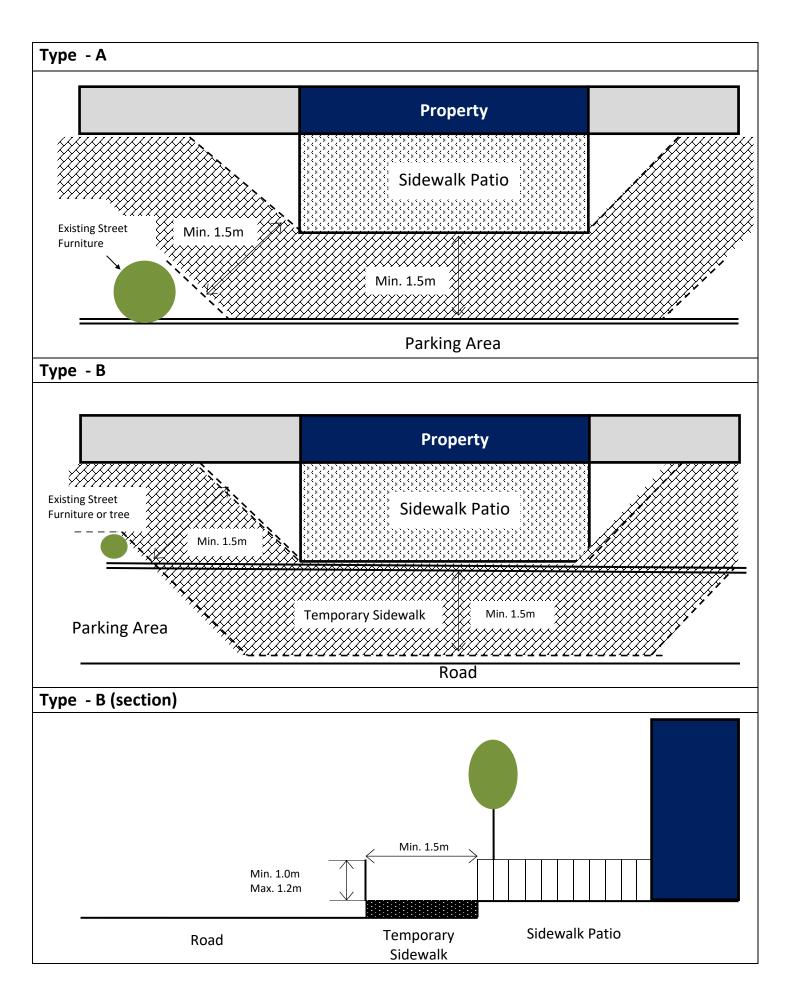

## SIDEWALK PATIO APPLICATION GUIDELINES

|                                                                                          | DETAILS / SPECIFICATIONS                                                                                                                                                                                                         |  |  |  |  |  |  |
|------------------------------------------------------------------------------------------|----------------------------------------------------------------------------------------------------------------------------------------------------------------------------------------------------------------------------------|--|--|--|--|--|--|
| Area                                                                                     |                                                                                                                                                                                                                                  |  |  |  |  |  |  |
| Duration                                                                                 | May 1st – November 30th                                                                                                                                                                                                          |  |  |  |  |  |  |
| Location                                                                                 | In front of property abutting sidewalk. Restrictions may apply subject to existing bylaws                                                                                                                                        |  |  |  |  |  |  |
| or regulations (e.g. proximity to intersection or existing infrastructure such           |                                                                                                                                                                                                                                  |  |  |  |  |  |  |
|                                                                                          | hydrant or cross walk).                                                                                                                                                                                                          |  |  |  |  |  |  |
| Operation                                                                                |                                                                                                                                                                                                                                  |  |  |  |  |  |  |
| TYPE OF SIDEWALK PATIO OPERATIONS                                                        |                                                                                                                                                                                                                                  |  |  |  |  |  |  |
| TYPE A A sidewalk patio that does not occupy more than one half of the width of the side |                                                                                                                                                                                                                                  |  |  |  |  |  |  |
|                                                                                          | Must provide1.5m unimpeded sidewalk.                                                                                                                                                                                             |  |  |  |  |  |  |
| TYPE B                                                                                   | A sidewalk patio that requires the use of the parking area for pedestrian walkway.                                                                                                                                               |  |  |  |  |  |  |
|                                                                                          | lewalk constructed in the parking stalls must consist of removable sidewalk sections                                                                                                                                             |  |  |  |  |  |  |
|                                                                                          | with a width of <b>1.5m</b> .                                                                                                                                                                                                    |  |  |  |  |  |  |
| TYPE C                                                                                   | A sidewalk patio that maintains up to three on street parking stalls and maintains a                                                                                                                                             |  |  |  |  |  |  |
|                                                                                          | minimum <b>1.5m</b> sidewalk between the patio and business.                                                                                                                                                                     |  |  |  |  |  |  |
|                                                                                          | MAINTENANCE                                                                                                                                                                                                                      |  |  |  |  |  |  |
| Operators are resp                                                                       | onsible for disposal of all garbage generated by their business.                                                                                                                                                                 |  |  |  |  |  |  |
| DESIGN GUIDELINES                                                                        |                                                                                                                                                                                                                                  |  |  |  |  |  |  |
| Operations                                                                               | The sidewalk patio shall comply with all applicable laws and regulations regarding the                                                                                                                                           |  |  |  |  |  |  |
|                                                                                          | sale and service of food beverages to the public.                                                                                                                                                                                |  |  |  |  |  |  |
| Fence/Railings                                                                           | Fencing required between patio area and vehicular traffic must meet necessary concerns.                                                                                                                                          |  |  |  |  |  |  |
|                                                                                          | <ul> <li>Fence shall not exceed 1.0m in height with the exception of translucent plastic<br/>shields.</li> </ul>                                                                                                                 |  |  |  |  |  |  |
|                                                                                          | Opening shall be oriented to and open directly along the property frontage or directly to the curb line.                                                                                                                         |  |  |  |  |  |  |
|                                                                                          | Design materials and colours used for the fence shall be compatible with the architectural elements of the surrounding buildings.                                                                                                |  |  |  |  |  |  |
|                                                                                          | Planters are encouraged and should be integral with fence structure to maintain a compatible design relationship.                                                                                                                |  |  |  |  |  |  |
| Devices                                                                                  | • Temporary pedestrian walkway for or patio areas for <b>Type B</b> and <b>Type C</b> shall be at the same elevation as the abutting curb and sidewalk and have a non-slip finish and flush with the existing curb and sidewalk. |  |  |  |  |  |  |
|                                                                                          | Patio shall not disturb water drain along existing sidewalk and/or curb (installation of a minimum 4-inch drainage void is required).                                                                                            |  |  |  |  |  |  |
|                                                                                          | Additional sidewalk constructed in the parking stalls is subject to inspection and may require a building permit.                                                                                                                |  |  |  |  |  |  |
|                                                                                          | Such as umbrellas, shade devices must be securely fastened down and located within the approved area                                                                                                                             |  |  |  |  |  |  |

### Location Sidewalk patio shall not disturb traffic safety and circulation. Sidewalk patio shall not be located in area of existing infrastructures such as light pole, bike stand, benches, driveways, or within **0.6m** of any building entrance and exit. • Sidewalk patio shall have clearance of **6.0m** from intersection and fire hydrants. • A maximum of **3** parking stalls may be used. • The applicant shall obtain the necessary licensing from the Ministry of Public Safety Additional and Solicitor General, the LCRB and any other applicable regulatory agencies. Requirements • The sidewalk patio shall comply with all applicable laws and regulations regarding the sale and service of food beverages to the public. • Fences, devices, and all other equipment shall be able to be removed within 24 hours if required by the City for installation, maintenance, repair of infrastructure. • Sidewalk patio shall meet all related municipal, provincial, and federal bylaws, regulations, and standards. • Accessibility standards shall be met. • The applicant shall obtain support letters from adjacent property/business owners, if a sidewalk patio encroaches on adjacent properties or parking stalls immediately in front of an adjacent property/business.